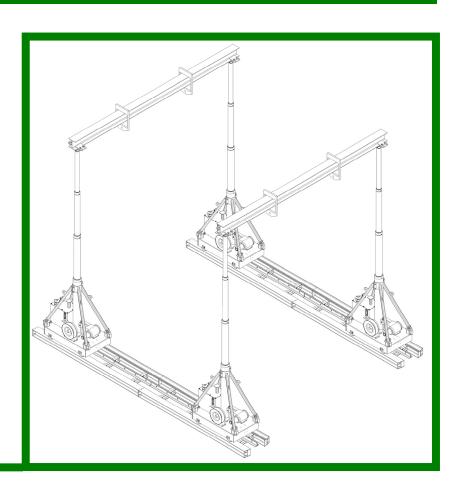

# **MODEL 2020SC/4040SC**

## **MINIJACKS**

#### **CAPACITY:**

4 Point - MODEL 4040SC

40 (36) tons to 16'1/8" (4880 mm)

2 Point - MODEL 2020SC

20 (18) tons to 16'1/8" (4880 mm)

Max. Operating PSI: 1800 (124 bar)

#### **BASE DIMENSIONS:**

Length: 51" (1295 mm) Width: 28" (711 mm)

Height Retracted: 6'1/8" (1832 mm)

Weight: 1850 lbs. (817kg)



## STANDARD FEATURES

- Double acting cylinders
- Safety holding valves
- Self Contained Hydraulics
- Pendant Control
- Positioning Handle

- 110 volt / 60 Hz / 20 amp draw
- 220 volt power optional
- 14 Gallon (53 I) reservoir
- 1 g.p.m. pump

TEL:

## LIFT SYSTEMS, INC.

OFFICE: 1505 - 7th Street

East Moline, IL 61244

MAILING ADDRESS: P.O. Box 906 Moline, IL 61266 FAX: +1-309-764-9848
EMAIL: liftit@lift-systems.com
WEB: www.lift-systems.com

+1-309-764-9842





## MODEL 2020SC / 4040SC

## OPTIONAL EQUIPMENT AND FEATURES

- Powered Drives
- · Lifting Links
- Runway Track
- Lifting Beams with Certified Load Charts
- Side Shift Systems

- Poly Surfaced Wheels
- CARL Computerized Synchronization System
- Radio Remote Control
- Training Technicians

## LIFT SYSTEMS, INC.

OFFICE:

1505