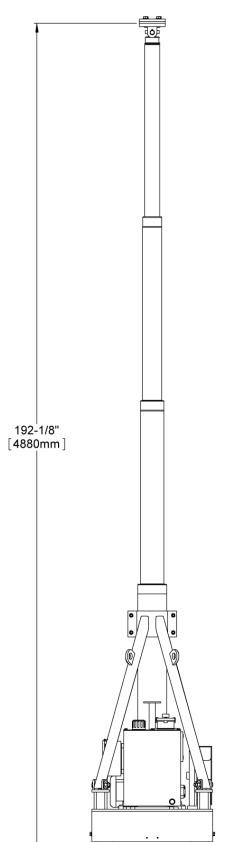

#### **CAPACITY:**

4 Point - MODEL 4040SC

40 (36) tons to 16'1/8" (4880 mm)

2 Point - MODEL 2020SC

20 (18) tons to 16'1/8" (4880 mm)

Max. Operating PSI: 1800 (124 bar)

#### **BASE DIMENSIONS:**

Length: 51" (1295 mm) Width: 28" (711 mm)

Height Retracted: 6'1/8" (1832 mm)

Weight: 1850 lbs. (817kg)