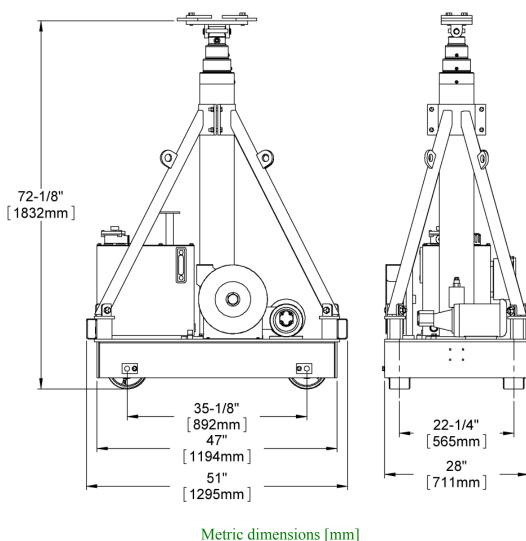

#### **BASE DIMENSIONS:**

Length: 51" (1295 mm) Width: 28" (711 mm)

Height Retracted: 6'1/8" (1832 mm)

Weight: 1850 lbs. (817kg)